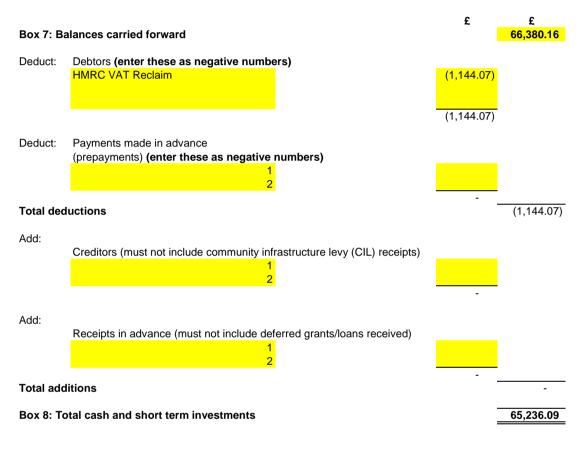

## Reconciliation between Box 7 and Box 8 in Section 2 - pro forma

(applies to Accounting Statements prepared on an income and expenditure basis only)

Please complete the highlighted boxes. Name of smaller authority: